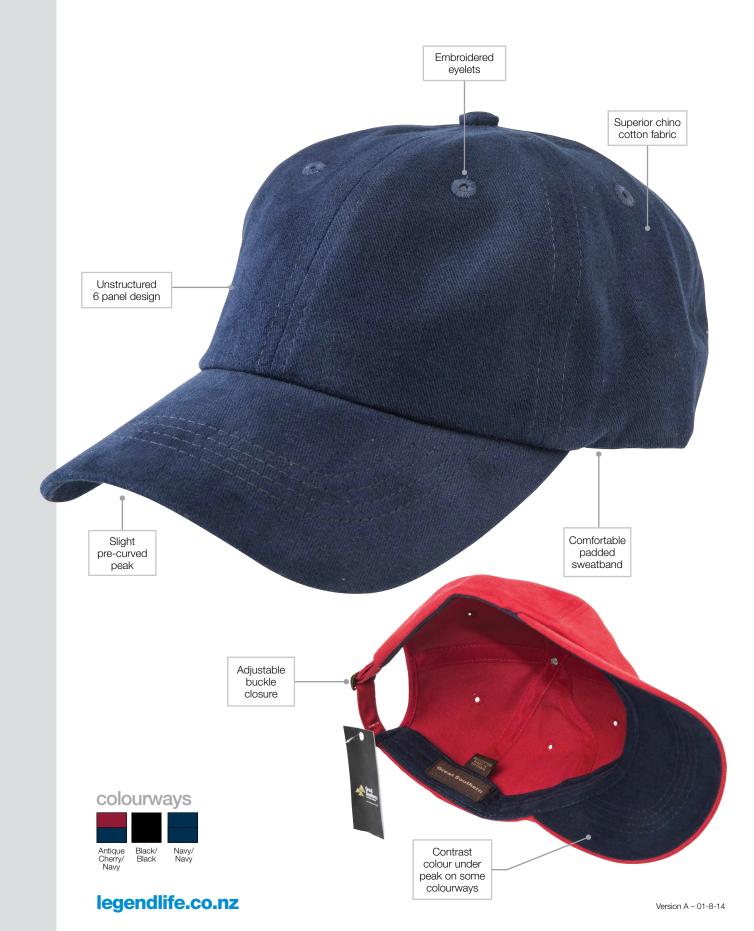

## CHINO Timeless quality cotton Lege

Specifications:

| MATERIAL:            | Superior chino cotton fabric                                                                                                                                                                                                                   |
|----------------------|------------------------------------------------------------------------------------------------------------------------------------------------------------------------------------------------------------------------------------------------|
| DECORATION TYPES:    | Embroidery, Digital Transfer                                                                                                                                                                                                                   |
| DECORATION AREAS:    | <b>Transfer area</b><br>Centre Front: 50mm h x 100mm w                                                                                                                                                                                         |
|                      | Embroidery areas<br>Centre Front: 58mm h x 120mm w<br>Side: 40mm h x 70mm w<br>Back (above arch):<br>Text – 10mm h x 95mm w<br>Logo – 45mm h x 45mm w                                                                                          |
| DESCRIPTION:         | <ul> <li>Structured 6 panel design with<br/>slight pre-curved peak</li> <li>Adjustable buckle closure</li> <li>Embroidered eyelets</li> <li>Comfortable padded sweatband</li> <li>Contrast colour under peak<br/>on some colourways</li> </ul> |
| PACKAGING:           | 25 pieces packed into one poly bag per inner.                                                                                                                                                                                                  |
| CARTON QUANTITY:     | 150 units                                                                                                                                                                                                                                      |
| CARTON MEASUREMENTS: | 62cm x 40cm x 53cm                                                                                                                                                                                                                             |
| CARTON WEIGHT:       | 14kg                                                                                                                                                                                                                                           |